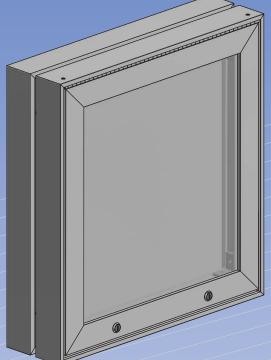

Narrow Single Face Body - Part #2021 Large Inner Frame Retainer - Part #2097 2Part Large Outer Frame - Part #1941 Kit Designation - K2021/97/41

The Commercial Narrow Body has a hingeable retainer that allows access to service the sign. It has a hingeable vandal door for access to the interior panel. The retainers have provisions for hanger bars, Corner Angles and Corner Keys. Locks and piano hinge included. It is available in Mill finish and Dark Bronze.