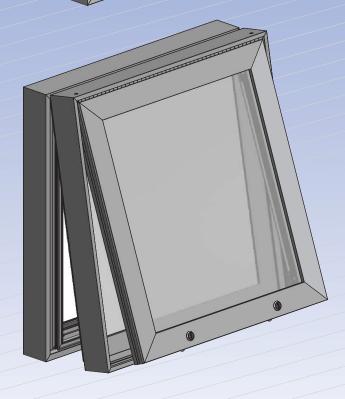

Narrow Single Face Body - Part #2021 Large Inner Frame Retainer - Part #2097 2Part Large Outer Frame - Part #1941 Kit Designation - K2021/97/41

The Commercial Narrow Body has a hingeable retainer that allows access to service the sign. It has a hingeable vandal door for access to the interior panel. The retainers have provisions for hanger bars, Corner Angles and Corner Keys. Locks and piano hinge included. It is available in Mill finish and Dark Bronze.