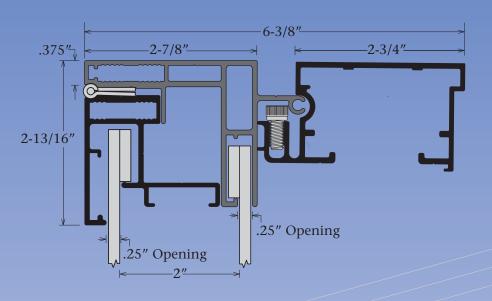

Narrow Single Face Body - Part #2021 Large Inner Frame Retainer - Part #2097 2Part Large Outer Frame - Part #1941 Kit Designation - K2021/97/41

The Commercial Narrow Body has a hingeable retainer that allows access to service the sign. It has a hingeable vandal door for access to the interior panel. The retainers have provisions for hanger bars, Corner Angles and Corner Keys. Locks and piano hinge included. It is available in Mill finish and Dark Bronze.

## Answers to FAQ's

- Retainer accepts up to a 3/16" thick face material.
- Inner panel trim size Deduct 2-7/8" from the cabinet height & width.
- Outer panel trim size Deduct 2-1/2" from the cabinet height & width.
- Visible opening Deduct 5-5/8" from the cabinet height and width.
- Designed for applications using LED lighting components.