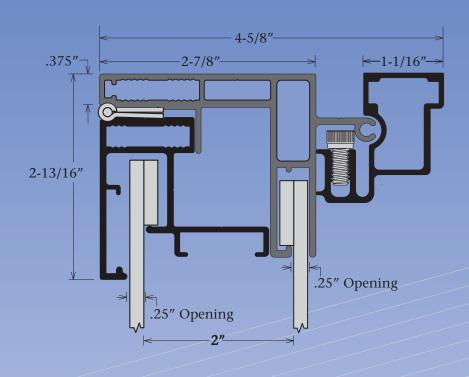

Slimline Single Face Body - Part #2020 Large Inner Frame Retainer - Part #2097 2Part Large Outer Frame - Part #1941 Kit Designation - K2020/97/41

The Commercial Slimline Body has a hingeable retainer that allows access to service the sign. It has a hingeable vandal door for access to the interior panel. The retainers have provisions for hanger bars, Corner Angles and Corner Keys. Locks and piano hinge included. It is available in Mill finish and Dark Bronze.

## Answers to FAO's

- Retainer accepts up to a 3/16" thick face material.
- Inner panel trim size Deduct 2-7/8" from the cabinet height & width.
- Outer panel trim size Deduct 2-1/2" from the cabinet height & width.
- Visible opening Deduct 5-5/8" from the cabinet height and width.
- Designed for applications using LED lighting components.