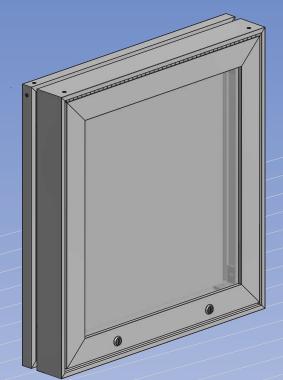

Slimline Single Face Body - Part #2020 Large Inner Frame Retainer - Part #2097 2Part Large Outer Frame - Part #1941 Kit Designation - K2020/97/41

The Commercial Slimline Body has a hingeable retainer that allows access to service the sign. It has a hingeable vandal door for access to the interior panel. The retainers have provisions for hanger bars, Corner Angles and Corner Keys. Locks and piano hinge included. It is available in Mill finish and Dark Bronze.