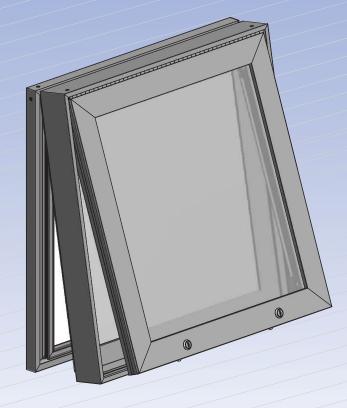

Slimline Single Face Body - Part #2020 Large Inner Frame Retainer - Part #2097 2Part Large Outer Frame - Part #1941 Kit Designation - K2020/97/41

The Commercial Slimline Body has a hingeable retainer that allows access to service the sign. It has a hingeable vandal door for access to the interior panel. The retainers have provisions for hanger bars, Corner Angles and Corner Keys. Locks and piano hinge included. It is available in Mill finish and Dark Bronze.