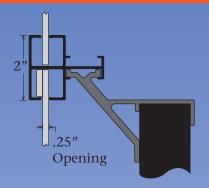

## **Features & Benefits**

The Commercial 2" Divider is designed to be used with the 2-1/4" Retainer Part #2045 or the 2" Retro Frame Part #2112. The divider has a framed appearance and will allow for vertical and horizontal dividers to integrate easily. The dividers are mounted in place using the Divider Angle Part #5300. These Divider Angles allow for the divider to be easily repositioned in the sign at any time. It is available in Mill Finish and Dark Bronze.

## Answers to FAQ's

- Divider accepts up to a 3/16" thick face material.
- Frame Support Tube Part #2175 and Frame Brace Part #5350 may be required when the divider is being spanned over 8ft.