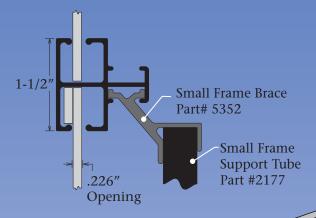

## Answers to FAQ's

- Divider accepts up to a 3/16" thick face material.
- Small Frame Support Tube Part #2177 and Small Frame Brace Part #5352 may be required when the divider is being spanned over 8ft.

## **Option Items**

- Small Frame Support Tube Part #2177
- Small Frame Brace Part #5352