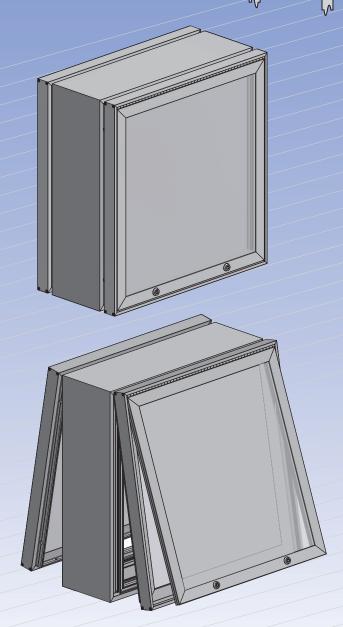

## Features & Benefits

The Commercial Medium Body has a hingeable retainer that allows access to service the sign. It has a hingeable vandal door for access to the interior panel. The retainers have provisions for hanger bars, Corner Angles and Corner Keys. Locks and piano hinge included. It is available in Mill finish and Dark Bronze.