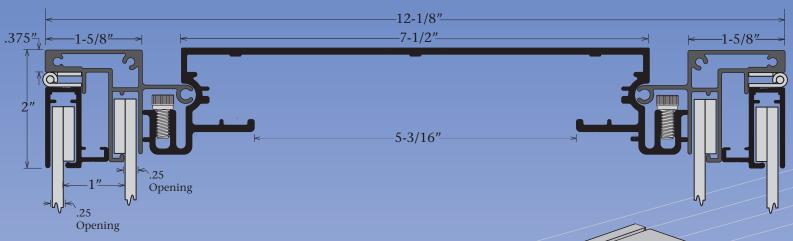

## Answers to FAQ's

- Retainer accepts up to a 3/16" thick face material.
- Inner panel trim size Deduct 1-3/4" from the cabinet height & width.
- Outer panel trim size Deduct 2-3/16" from the cabinet height & width.
- Visible opening Deduct 4" from the cabinet height and width.
- Add 1" to the direction of the lamps to allow for standard T-12 bulbs to fit.
- Recommended lamp spacing every 6" on center.
- SignComp's gas supports are not designed to be used with this vandal system.