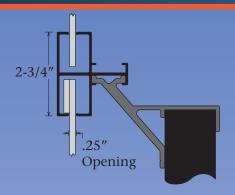

## **Features & Benefits**

The Commercial 2-3/4" Divider is designed to be used with the 2-1/4" Retainer Part #2045 or the 2" Retro Frame Part #2112. The divider has a framed appearance and will allow for vertical and horizontal dividers to integrate easily. The dividers are mounted in place using the Divider Angle Part #5300. These Divider Angles allow for the divider to be easily repositioned in the sign at any time. It is available in Mill Finish and Dark Bronze.

## Answers to FAQ's

- Divider accepts up to a 3/16" thick face material.
- Frame Support Tube Part #2175 and Frame Brace Part #5350 may be required when the divider is being spanned over 8ft.