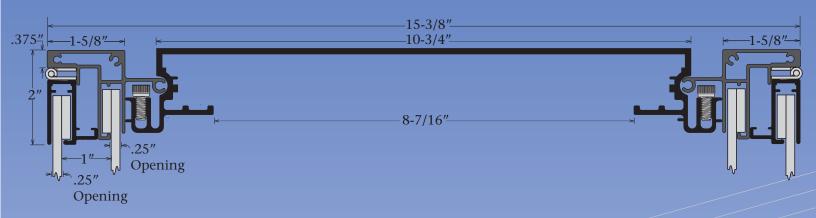

## Answers to FAQ's

- Retainer accepts up to a 3/16" thick face material.
- Inner panel trim size Deduct 1-3/4" from the cabinet height & width.
- Outer panel trim size Deduct 2-3/16" from the cabinet height & width.
- Visible opening Deduct 4" from the cabinet height and width.
- Add 1" to the direction of the lamps to allow for standard T-12 bulbs to fit.
- Recommended lamp spacing every 10" on center.
- SignComp's gas supports are not designed to be used with this vandal system.