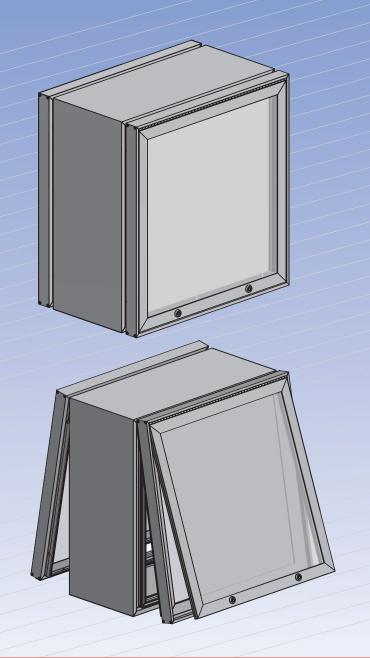

## Features & Benefits

The Commercial Wide Body has a hingeable retainer that allows access to service the sign. It has a hingeable vandal door for access to the interior panel. The retainers have provisions for hanger bars, Corner Angles and Corner Keys. Locks and piano hinge included. It is available in Mill finish and Dark Bronze.