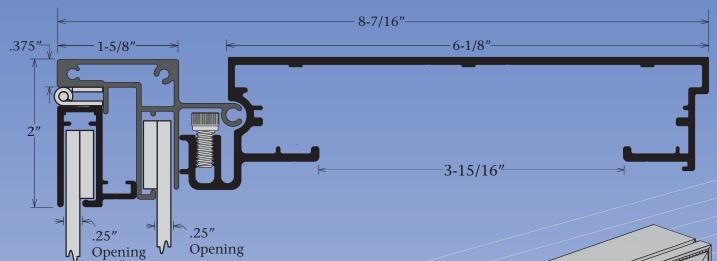

## Answers to FAO's

- Retainer accepts up to a 3/16" thick face material.
- Inner panel trim size Deduct 1-3/4" from the height & width.
- Outer panel trim size Deduct 2-3/16" from the height & width.
- Visible opening Deduct 4" from the cabinet height and width.
- Add 1" to the direction of the lamps to allow for standard T-12 bulbs to fit.
- Recommended lamp spacing every 8" on center.
- SignComp's gas supports are not designed to be used with this vandal system.