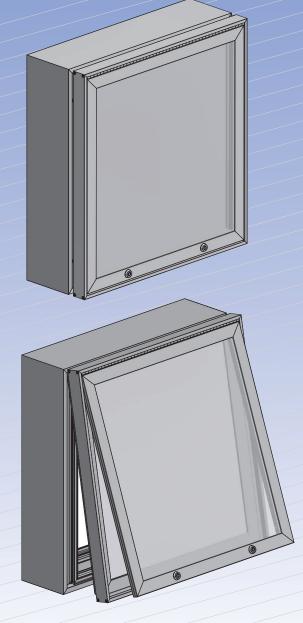

## Features & Benefits

The Commercial Single Face Body has a hingeable retainer that allows access to service the sign. It has a hingeable vandal door for access to the interior panel. The retainers have provisions for hanger bars, Corner Angles and Corner Keys. Locks and piano hinge included. It is available in Mill finish and Dark Bronze.