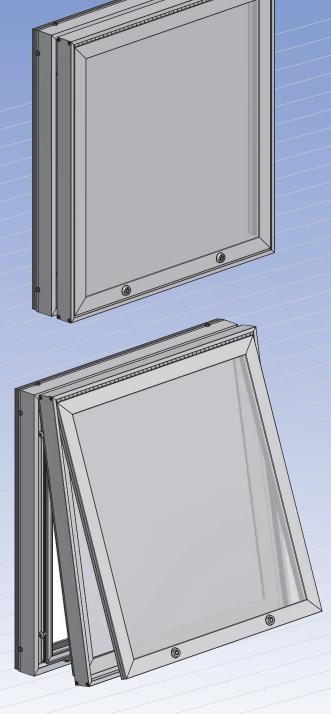

## **Features & Benefits**

The Commercial Retro Body has a hingeable retainer that allows access to service the sign. It is designed to attach to an existing frame or custom built structure. It has a hingeable vandal door for access to the interior panel. The retainers have provisions for hanger bars, Corner Angles and Corner Keys. Locks and piano hinge included. It is available in Mill Finish and Dark Bronze. (The body is available in Mill Finish only.)