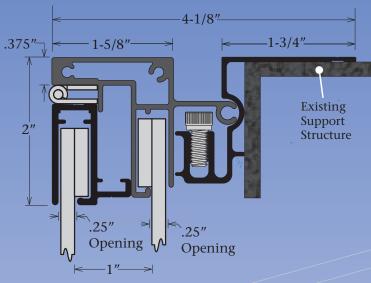

Retro Body - Part #2040 Inner Frame Retainer - Part #2099 2Part Outer Frame - Part #1942 Kit Designation - K2040/99/42

## Answers to FAQ's

- Retainer accepts up to a 3/16" thick face material.
- Inner panel trim size Deduct 1-3/4" from the cabinet height & width.
- Outer panel trim size Deduct 2-3/16" from the cabinet height & width.
- Visible opening Deduct 4" from the cabinet height and width.
- SignComp's gas supports are not designed to be used with this vandal system.