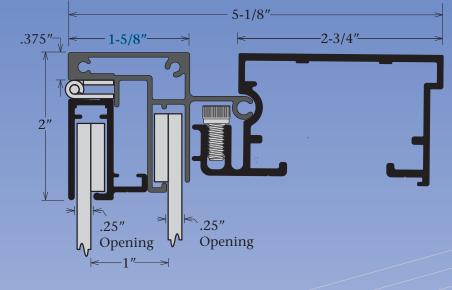

Narrow Single Face Body - Part #2021 Inner Frame Retainer - Part #2099 2Part Outer Frame - Part #1942 Kit Designation - K2021/99/42

## Features & Benefits

The Commercial Narrow Single Face Body has a hingeable retainer that allows access to service the sign. It has a hingeable vandal door for access to the interior panel. The retainers have provisions for hanger bars, Corner Angles and Corner Keys. Locks and piano hinge included. It is available in Mill finish and Dark Bronze.

## Answers to FAQ's

- Retainer accepts up to a 3/16" thick face material.
- Inner panel trim size Deduct 1-3/4" from the cabinet height & width.
- Outer panel trim size Deduct 2-3/16" from the cabinet height & width.
- Visible opening Deduct 4" from the cabinet height and width.
- SignComp's gas supports are not designed to be used with this vandal system.
- Designed for applications using LED lighting components.