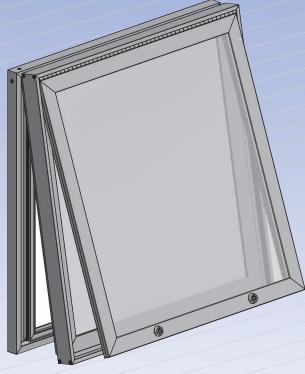

## **Features & Benefits**

The Commercial Slimline Body has a hingeable retainer that allows access to service the sign. It has a hingeable vandal door for access to the interior panel. The retainers have provisions for hanger bars, Corner Angles and Corner Keys. Locks and piano hinge included. It is available in Mill finish and Dark Bronze.