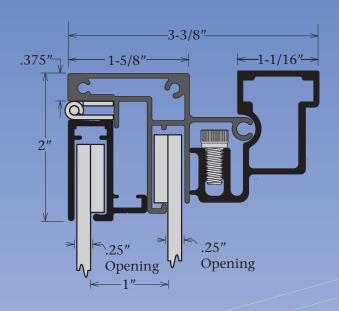

Slimline Single Face Body - Part #2020 Inner Frame Retainer - Part #2099 2Part Outer Frame - Part #1942 Kit Designation - K2020/99/42

## **Answers to FAQ's**

- Retainer accepts up to a 3/16" thick face material.
- Inner panel trim size Deduct 1-3/4" from the cabinet height & width.
- Outer panel trim size Deduct 2-3/16" from the cabinet height & width.
- Visible opening Deduct 4" from the cabinet height and width.
- SignComp's gas supports are not designed to be used with this vandal system.
- Designed for applications using LED lighting components.