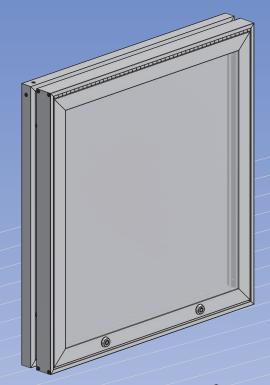

## **Features & Benefits**

The Commercial Slimline Body has a hingeable retainer that allows access to service the sign. It has a hingeable vandal door for access to the interior panel. The retainers have provisions for hanger bars, Corner Angles and Corner Keys. Locks and piano hinge included. It is available in Mill finish and Dark Bronze.