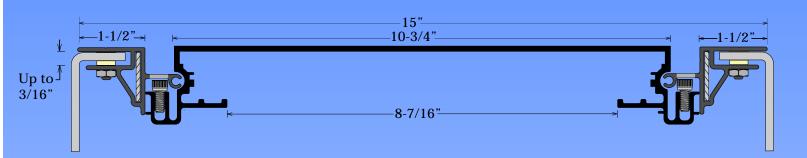

## **Features & Benefits**

The Commercial Wide Body has a hingeable retainer that allows access to service the sign. The Bleed Rigid Retainer allows for a frameless face appearance. Corner Key slots provide ease of assembly and added structure. It is available in Mill Finish.

## Answers to FAQ's

- Retainer accepts up to 3/16" thick pan formed face material.
- Add 1" to the direction of the lamps to allow for Standard T-12 bulbs to fit.
- Recommended lamp spacing every 12" on center.