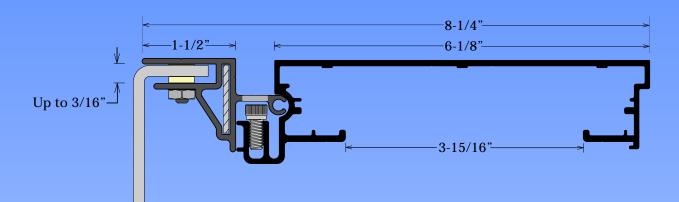

## Features & Benefits

The Commercial Single Face Body has a hingeable retainer that allows access to service the sign. The Bleed Rigid Retainer allows for a frameless face appearance. Corner Key slots provide ease of assembly and added structure. It is available in Mill Finish.

## Answers to FAQ's

- Retainer accepts up to 3/16" thick pan formed face material.
- Add 1" to the direction of the lamps to allow for Standard T-12 bulbs to fit.
- Recommended lamp spacing every 10" on center.