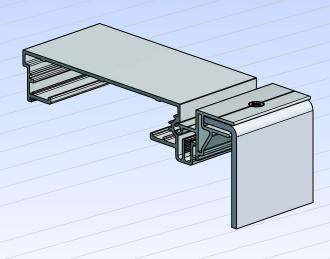

## Features & Benefits

The Commercial Medium Body has a hingeable retainer that allows access to service the sign. The The Bleed Rigid Retainer allows for a frameless face appearance. Corner Key slots provide ease of assembly and added structure. It is available in Mill Finish.