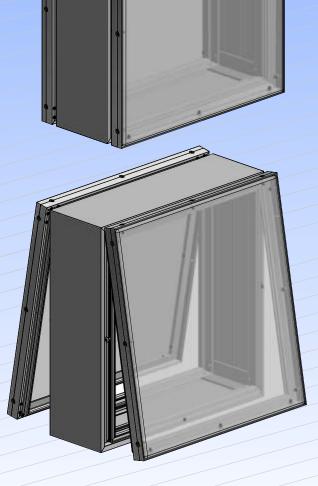

## Features & Benefits

The Commercial Medium Body has a hingeable retainer that allows access to service the sign. The The Bleed Rigid Retainer allows for a frameless face appearance. Corner Key slots provide ease of assembly and added structure. It is available in Mill Finish.