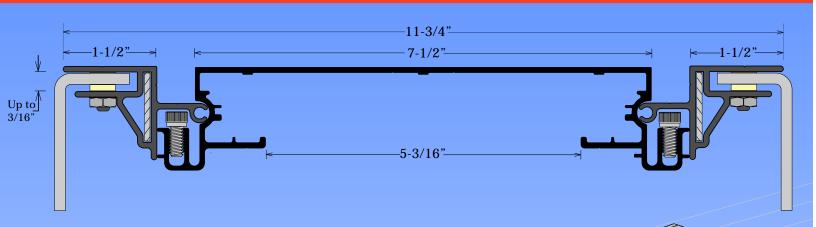

Medium Body - Part #2015 Bleed Rigid Retainer - Part #2048 Kit Designation - KMB/48

## Features & Benefits

The Commercial Medium Body has a hingeable retainer that allows access to service the sign. The The Bleed Rigid Retainer allows for a frameless face appearance. Corner Key slots provide ease of assembly and added structure. It is available in Mill Finish.

## Answers to FAQ's

- Retainer accepts up to 3/16" thick pan formed face material.
- Add 1" to the direction of the lamps to allow for Standard T-12 bulbs to fit.
- Recommended lamp spacing every 10" on center.