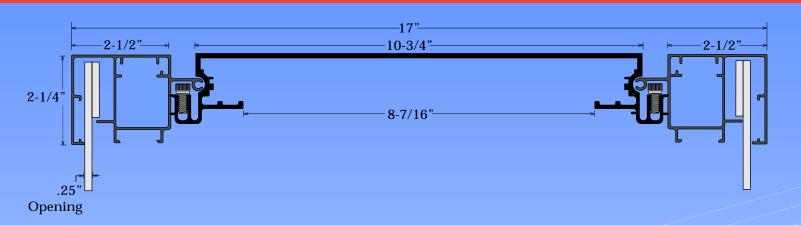

## Features & Benefits

The Commercial Wide Body has a hingeable retainer that allows access to service the sign. The retainers have provisions for hanger bars, Corner Angles and Corner Keys. The retainers have a removable cover that allows for the face to slide out of the retainers. It is available in Mill Finish and Dark Bronze.

## Answers to FAQ's

- Retainer accepts up to 3/16" thick face material.
- Face material trim size Deduct 3/8" from the cabinet height & width.
- Visible opening Deduct 4-1/2" from the cabinet height and width.
- Add 1" to the direction of the lamps to allow for standard T12 bulbs to fit.
- Recommended lamp spacing every 12" on center.