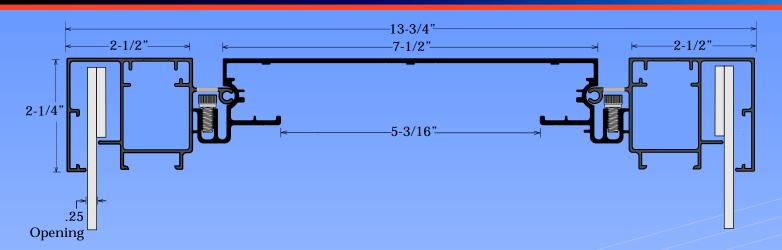

## Answers to FAQ's

- Retainer accepts up to 3/16" thick face material.
- Face material trim size Deduct 3/8" from the cabinet height & width.
- Visible opening Deduct 4-1/2" from the cabinet height and width.
- Add 1" to the direction of the lamps to allow for standard T12 bulbs to fit.
- Recommended lamp spacing every 10" on center.