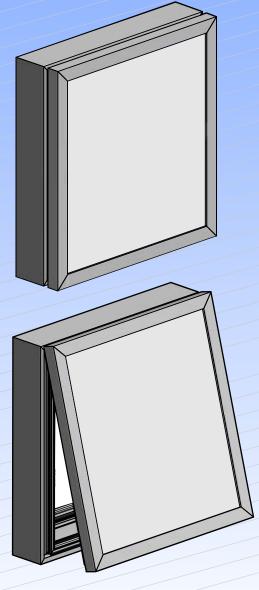

## Features & Benefits

The Commercial Single Face Body has a hingeable retainer that allows access to service the sign. The retainers have provisions for hanger bars, Corner Angles and Corner Keys. The retainers have a removable cover that allows for the face to slide out of the retainers. It is available in Mill Finish and Dark Bronze.