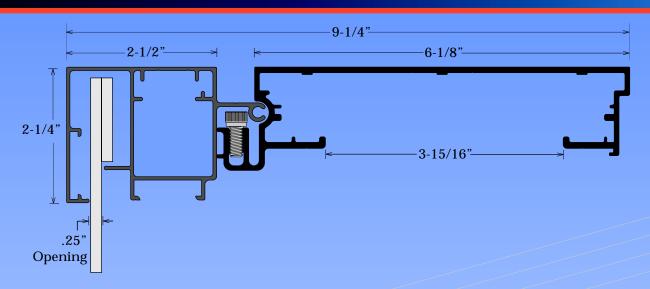

## Answers to FAQ's

- Retainer accepts up to 3/16" thick face material.
- Face material trim size Deduct 3/8" from the cabinet height & width.
- Visible opening Deduct 4-1/2" from the cabinet height and width.
- Add 1" to the direction of the lamps to allow for standard T12 bulbs to fit.
- Recommended lamp spacing every 12" on center.