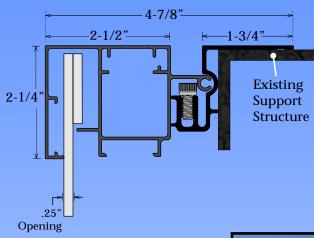

## Answers to FAQ's

- Retainer accepts up to 3/16" thick face material.
- Face material trim size Deduct 3/8" from the cabinet height & width.
- Visible opening Deduct 4-1/2" from the cabinet height and width.