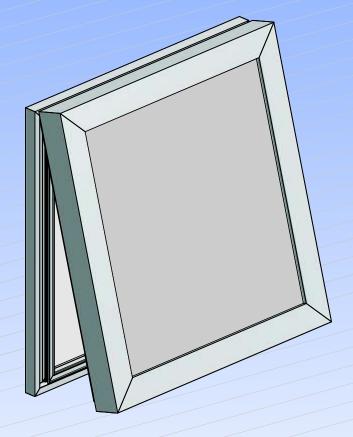

## Features & Benefits

The Commercial Slimline Single Face Body has a hingeable retainer that allows access to service the sign. The retainer has provisions for a hanger bar, Corner Angles and Corner Keys. The retainer has a removable cover that allows for the face to slide out of the retainer. It is available in Mill Finish and Dark Bronze.