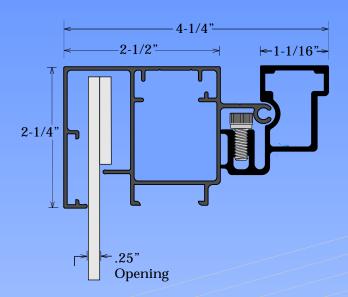

## Features & Benefits

The Commercial Slimline Single Face Body has a hingeable retainer that allows access to service the sign. The retainer has provisions for a hanger bar, Corner Angles and Corner Keys. The retainer has a removable cover that allows for the face to slide out of the retainer. It is available in Mill Finish and Dark Bronze.

## Answers to FAQ's

- Retainer accepts up to 3/16" thick face material.
- Face material trim size Deduct 3/8" from the cabinet height & width.
- Visible opening Deduct 4-1/2" from the cabinet height and width.
- Designed for applications using LED lighting components.