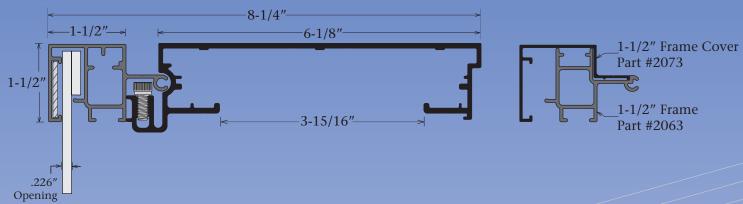

## **Features & Benefits**

The Commercial Single Face Body has a hingeable retainer that allows access to service the sign. The retainer has provisions for a hanger bar and Corner Keys. Corner Key slot provides ease of assembly and added structure. One side of the retainer has a removable cover. It is available in a Mill finish and Dark Bronze.

## Answers to FAQ's

- Retainer accepts up to a 3/16" thick face material.
- Face material trim size Deduct 3/8" from the cabinet height & width.
- Visible opening Deduct 3" from the cabinet height & width.
- Add 1" to the cabinet in the lamping direction to allow for standard T-12 bulbs to fit.
- Recommended lamp spacing every 10" on center.
- Designed to be used with 1-1/2" Divider Part #2133.