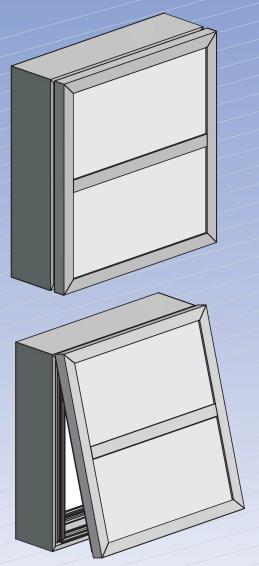

## **Features & Benefits**

The Commercial Single Face Body has a hingeable retainer that allows access to service the sign. The retainer has provisions for a hanger bar and Corner Keys. Corner Key slot provides ease of assembly and added structure. One side of the retainer has a removable cover. It is available in a Mill finish and Dark Bronze.