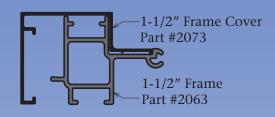

Retro Body - Part #2040 1-1/2" Retainer II - Part #2053 Kit Designation - K2040/53

## Features & Benefits

The Commercial Retro Body has a hingeable retainer that allows access to service the sign. The retainer has provisions for a hanger bar and Corner Keys. Corner Key slot provides ease of assembly and added structure. One side of the retainer has a removable cover. It is available in a Mill finish.