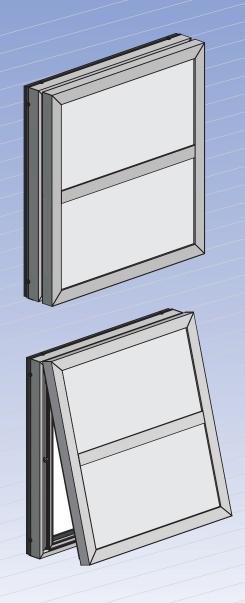

## Features & Benefits

The Commercial Retro Body has a hingeable retainer that allows access to service the sign. The retainer has provisions for a hanger bar and Corner Keys. Corner Key slot provides ease of assembly and added structure. One side of the retainer has a removable cover. It is available in a Mill finish.