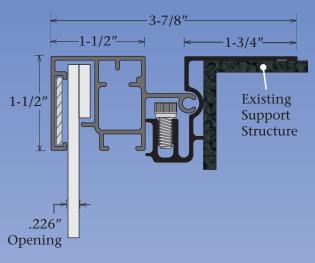

## Features & Benefits

The Commercial Retro Body has a hingeable retainer that allows access to service the sign. The retainer has provisions for a hanger bar and Corner Keys. Corner Key slot provides ease of assembly and added structure. One side of the retainer has a removable cover. It is available in a Mill finish.

## Answers to FAQ's

- Retainer accepts up to a 3/16" thick face material.
- Face material trim size Deduct 3/8" from the cabinet height & width.
- Visible opening Deduct 3" from the cabinet height & width.
- Designed to be used with 1-1/2" Divider Part #2133.