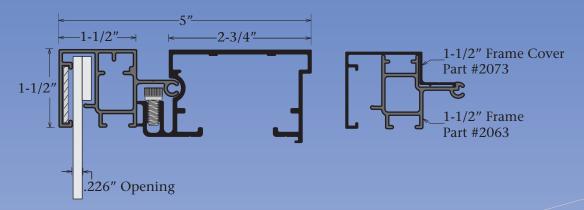

Narrow Single Face Body - Part #2021 1-1/2" Retainer II - Part #2053 Kit Designation - K2021/53

## Features & Benefits

The Commercial Narrow Single Face Body has a hingeable retainer that allows access to service the sign. The retainer has provisions for a hanger bar and Corner Keys. Corner Key slot provides ease of assembly and added structure. One side of the retainer has a removable cover. It is available in a Mill finish and Dark Bronze.

## Answers to FAQ's

- Retainer accepts up to a 3/16" thick face material.
- Face material trim size Deduct 3/8" from the cabinet height & width.
- Visible opening Deduct 3" from the cabinet height & width.
- Designed to be used with 1-1/2" Divider Part #2133
- Designed for applications using LED lighting components.