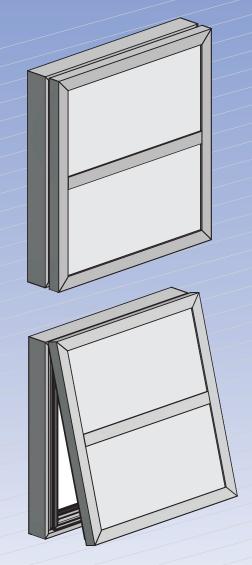

## Features & Benefits

The Commercial Narrow Single Face Body has a hingeable retainer that allows access to service the sign. The retainer has provisions for a hanger bar and Corner Keys. Corner Key slot provides ease of assembly and added structure. One side of the retainer has a removable cover. It is available in a Mill finish and Dark Bronze.