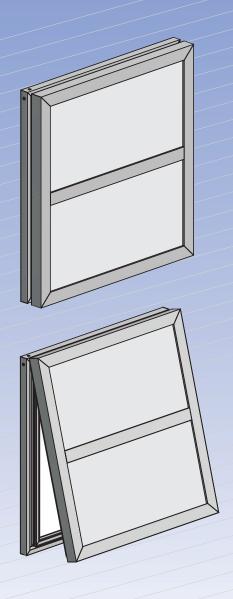

## **Features & Benefits**

The Commercial Slimline Single Face Body has a hingeable retainer that allows access to service the sign. The retainer has provisions for a hanger bar and Corner Keys. Corner Key slot provides ease of assembly and added structure. One side of the retainer has a removable cover. It is available in a Mill finish and Dark Bronze.