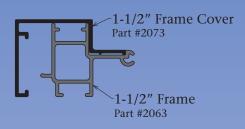

Slimline Single Face Body - Part #2020 1-1/2" Retainer II - Part #2053 Kit Designation - K2020/53