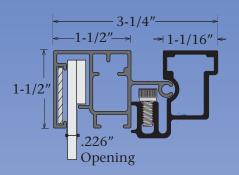

## Answers to FAQ's

- Retainer accepts up to a 3/16" thick face material.
- Face material trim size Deduct 3/8" from the cabinet height & width.
- Visible opening Deduct 3" from the cabinet height & width.
- Designed for applications using LED lighting components.
- Designed to be used with 1-1/2" Divider Part #2133.