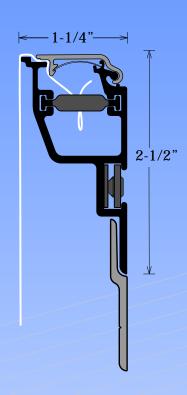

1-1/4" Soft Signage Snap Tension Frame - Part #3091N 1-1/4" Soft Signage Snap Tension Frame Cover - Part #3094N Soft Signage Grip Strip II - Part #3097 Kit Designation - K3091N/94N

## Features & Benefits

The Soft Signage Tension Frame is ideal for all dye-sublimation and direct print fabrics. No sewing or silicone beads required. Fast, easy frame assembly using the 2 Piece Corner Key, Part #5890. Light weight frame with a full bleed face. Fabric does not need to be cut to exact size. Snap Cover is available in Mill Finish and clear anodized.

## Answers to FAQ's

- Fabric can be tensioned using a credit card or vinyl squeegee.
- Designed for illuminated and nonilluminated applications.
- Optional Items
- Soft Signage Tension Frame Z-Clip Part #3099