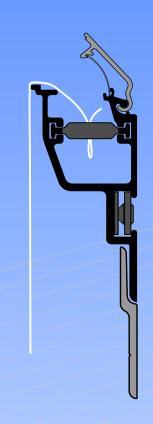

1-1/4" Soft Signage Snap Tension Frame - Part #3091N 1-1/4" Soft Signage Snap Tension Frame Cover - Part #3094N Soft Signage Grip Strip II - Part #3097 Kit Designation - K3091N/94N

## Features & Benefits

The Soft Signage Tension Frame is ideal for all dye-sublimation and direct print fabrics. No sewing or silicone beads required. Fast, easy frame assembly using the 2 Piece Corner Key, Part #5890. Light weight frame with a full bleed face. Fabric does not need to be cut to exact size. Snap Cover is available in Mill Finish and clear anodized.

## Answers to FAQ's

- Fabric can be tensioned using a credit card or vinyl squeegee.
- Designed for illuminated and nonilluminated applications.
- Optional Items
- Soft Signage Tension Frame Z-Clip Part #3099