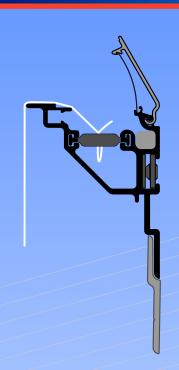

## Features & Benefits

The Soft Signage Tension Frame is ideal for all dye-sublimation and direct print fabrics. No sewing or silicone beads required. Fast, easy frame assembly using the 2 Piece Corner Key, Part #5890. Light weight frame with a full bleed face. Fabric does not need to be cut to exact size. Snap Cover is available in Mill Finish and clear anodized.

## Answers to FAQ's

- Fabric can be tensioned using a credit card or vinyl squeegee.
- · Designed for illuminated and nonilluminated applications.
- Optional Items
- Soft Signage Tension Frame Z-Clip Part #3099