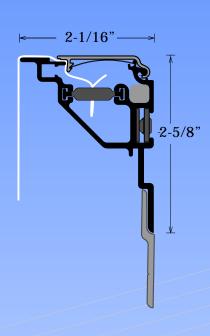

## Features & Benefits

The Soft Signage Tension Frame is ideal for all dye-sublimation and direct print fabrics. No sewing or silicone beads required. Fast, easy frame assembly using the 2 Piece Corner Key, Part #5890. Light weight frame with a full bleed face. Fabric does not need to be cut to exact size. Snap Cover is available in Mill Finish and clear anodized.

## Answers to FAQ's

- Fabric can be tensioned using a credit card or vinyl squeegee.
- · Designed for illuminated and nonilluminated applications.
- Optional Items
- Soft Signage Tension Frame Z-Clip Part #3099