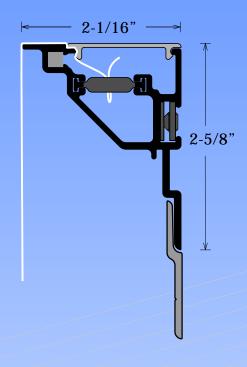

2" Soft Signage Tension Frame - Part #3090 2" Soft Signage Plastic Cover - Part #3093 Soft Signage Grip Strip II - Part #3097 Kit Designation - K3090/93

## Features & Benefits

The Soft Signage Tension Frame is ideal for all dyesublimation and direct print fabrics. No sewing or silicone beads required. Fast, easy frame assembly using the 2 Piece Corner Key, Part #5890. Light weight frame with a full bleed face. Fabric does not need to be cut to exact size. Can be used for single face and double face applications. Plastic Cover is available in black.

## Answers to FAQ's

- Fabric can be tensioned using a credit card or vinyl squeegee.
- Designed for illuminated and non-illuminated applications.