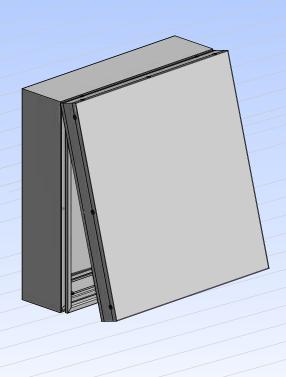

Flat Single Face Body - Part #2027 Flat Bleed Rigid Retainer - Part #2204 Kit Designation - K2027/04

## Features & Benefits

The Flat Commercial Body delivers a flat, smooth cabinet surface. The Body has a simple structural hinge eliminating the need for a piano hinge. The Corner Key Slot provides ease of assembly and added structure. The Frameless Rigid Retainer allows for a frameless face appearance. It is available in Mill finish.