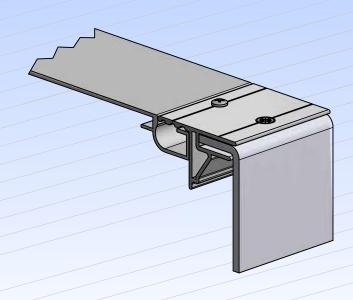

Flat Single Face Body - Part #2027 Flat Bleed Rigid Retainer - Part #2204 Kit Designation - K2027/04

## Features & Benefits

The Flat Commercial Body delivers a flat, smooth cabinet surface. The Body has a simple structural hinge eliminating the need for a piano hinge. The Corner Key Slot provides ease of assembly and added structure. The Frameless Rigid Retainer allows for a frameless face appearance. It is available in Mill finish.