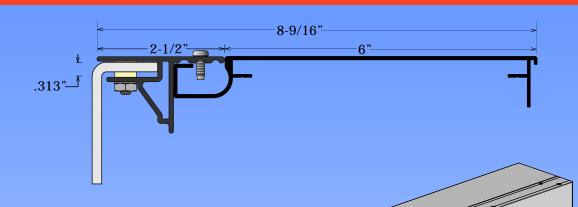

Flat Single Face Body - Part #2027 Flat Bleed Rigid Retainer - Part #2204 Kit Designation - K2027/04

## Answers to FAQ's

- Retainer accepts up to a .313" thick pan formed face material.
- Add 1" in the direction of the lamp to allow for standard T12 bulbs to fit.