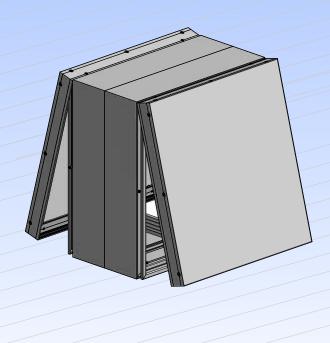

## Features & Benefits

The Flat Commercial Body delivers a flat, smooth cabinet surface. The Body has a simple structural hinge eliminating the need for a piano hinge. The Corner Key Slot provides ease of assembly and added structure. The Frameless Rigid Retainer allows for a frameless face appearance. It is available in Mill finish.