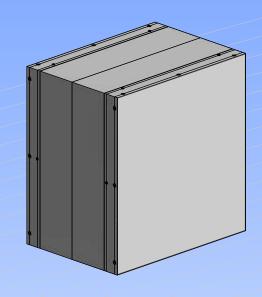

## Features & Benefits

The Flat Commercial Body delivers a flat, smooth cabinet surface. The Body has a simple structural hinge eliminating the need for a piano hinge. The Corner Key Slot provides ease of assembly and added structure. The Frameless Rigid Retainer allows for a frameless face appearance. It is available in Mill finish.