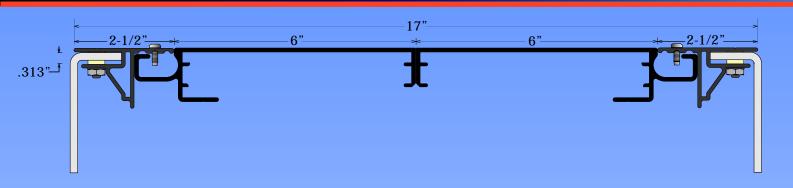

Flat 2 Piece Double Face Medium Body - Part #2010 Flat Bleed Rigid Retainer - Part #2204 Kit Designation - K2010/04

## Answers to FAQ's

- Retainer accepts up to a .313" thick pan formed face material.
- Add 1" in the direction of the lamp to allow for standard T12 bulbs to fit.