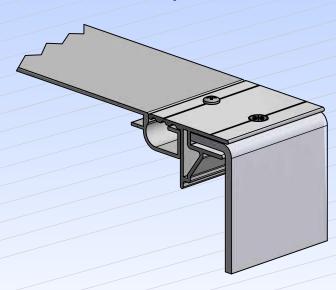

## Features & Benefits

The Flat Commercial Body delivers a flat, smooth cabinet surface. The Body has a simple structural hinge eliminating the need for a piano hinge. The Corner Key Slot provides ease of assembly and added structure. The Frameless Rigid Retainer allows for a frameless face appearance. It is available in Mill finish.

## Answers to FAQ's

- Retainer accepts up to a .313" thick pan formed face material.
- Add 1" in the direction of the lamp to allow for standard T12 bulbs to fit.