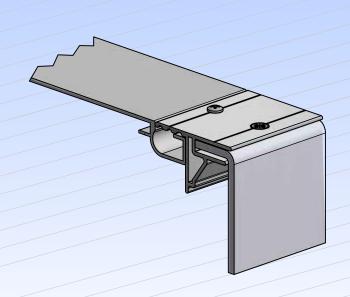

## Features & Benefits

The Flat Commercial Body delivers a flat, smooth cabinet surface. The Body has a simple structural hinge eliminating the need for a piano hinge. The Corner Key Slot provides ease of assembly and added structure. The Frameless Rigid Retainer allows for a frameless face appearance. It is available in Mill finish.

## Answers to FAQ's

- Retainer accepts up to a .313" thick pan formed face material.
- Add 1" in the direction of the lamp to allow for standard T12 bulbs to fit.