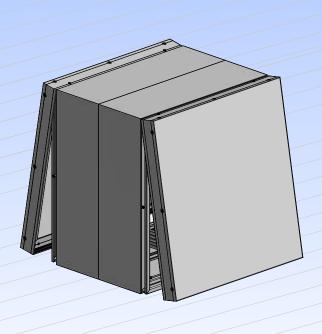

## Features & Benefits

The Flat Commercial Body delivers a flat, smooth cabinet surface. The Body has a simple structural hinge eliminating the need for a piano hinge. The Corner Key Slot provides ease of assembly and added structure. The Frameless Rigid Retainer allows for a frameless face appearance. It is available in Mill finish.