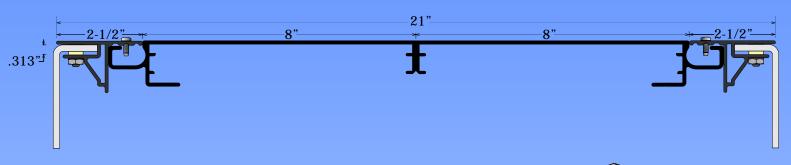

Flat 2 Piece Double Face Body - Part #2009 Flat Bleed Rigid Retainer - Part #2204 Kit Designation - K2009/04

## Answers to FAQ's

- Retainer accepts up to a .313" thick pan formed face material.
- Add 1" in the direction of the lamp to allow for standard T12 bulbs to fit.