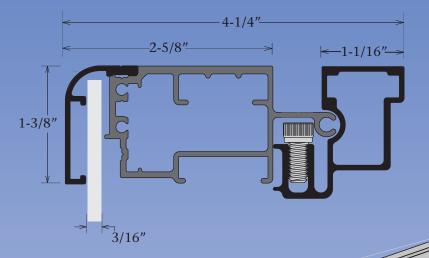

Slimline Single Face Body - Part #2020 Commercial Access Frame - Part #2060 Radius Slide Cover - Part #1695 Kit Designation - K2020/60/95

## Features & Benefits

The Commercial Slimline Single Face Body has a hingeable retainer that allows access to service the sign. Corner Key slot provides ease of assembly and added structure. It is available in a Mill finish.

## Answers to FAQ's

- Retainer accepts up to a 3/16"" thick face material.
- Deduct 5/8" from bodies height and width to get the panel size.
- Visible opening Deduct 2-3/4" from the cabinet height & width.
- Designed for applications using LED lighting components.