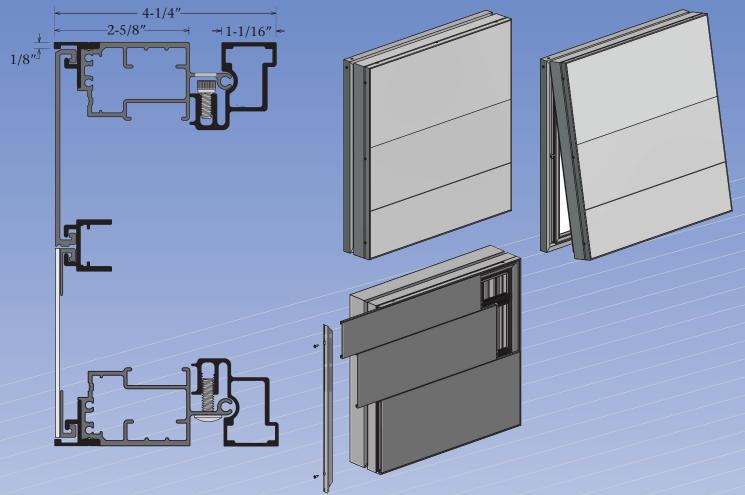

Slimline Single Face Body - Part #2020 Commercial Access Frame - Part #2060 Insert Top/Bottom Cover - Part #1292 Kit Designation - K2020/60/92/96

## Features & Benefits

The Commercial Slimline Single Face Body has a hingeable retainer that allows access to service the sign. The new Commercial Access Frame allows the SignComp Insert Panel System to be utilized with all Commercial Bodies. The Insert Panel System offers a concealed divider system; giving a clean frameless appearance. Corner Key slots and Angle slots provide ease of assembly and added structure. It is available in Mill finish. Portions of the Insert System are anodized for sliding purposes only.