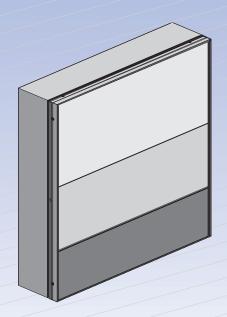

## Features & Benefits

Architectural Hinge Body signs have hingeable retainers that allows access to service the sign. The Series 7 Insert Panel System allows for a concealed divider system; giving you a clean interchangeable system. The retainers have provisions for Corner Keys. It is available in Mill finish. Portions of the Insert System are anodized for sliding purposes only.