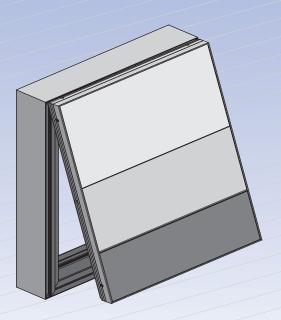

## Features & Benefits

Architectural Hinge Body signs have hingeable retainers that allows access to service the sign. The Series 7 Insert Panel System allows for a concealed divider system; giving you a clean interchangeable system. The retainers have provisions for Corner Keys. It is available in Mill finish. Portions of the Insert System are anodized for sliding purposes only.