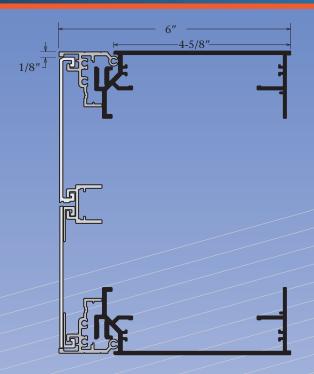

## Features & Benefits

Architectural Hinge Body signs have hingeable retainers that allows access to service the sign. The Series 7 Insert Panel System allows for a concealed divider system; giving you a clean interchangeable system. The retainers have provisions for Corner Keys. It is available in Mill finish. Portions of the Insert System are anodized for sliding purposes only.

## **Answers to FAQ's**

- Add 1/2" in the direction of the lamp to allow for standard T12 bulbs to fit.
- Recommended panel thickness for the Aluminum Insert Adaptor is .090.
- Recommended panel thickness for the Plastic Insert Adaptor is .090.
- Add 5/16" the bodies height to allow or the panels to fit.