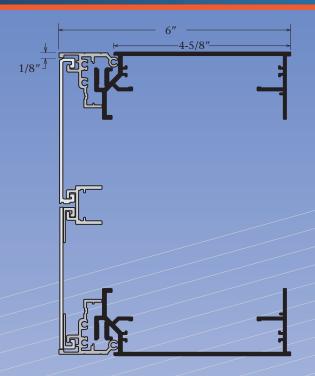

## Features & Benefits

Architectural Hinge Body signs have hingeable retainers that allows access to service the sign. The Series 7 Insert Panel System allows for a concealed divider system; giving you a clean interchangeable system. The retainers have provisions for Corner Keys. It is available in Mill finish. Portions of the Insert System are anodized for sliding purposes only.

## **Answers to FAQ's**

- Add 1/2" in the direction of the lamp to allow for standard T12 bulbs to fit.
- Recommended panel thickness for the Aluminum Insert Adaptor is .090.
- Recommended panel thickness for the Plastic Insert Adaptor is .090.
- Add 5/16" the bodies height to allow or the panels to fit.

## **Optional Items**

- 3 Post Options. See Below
- 8" Aluminum Insert Panel Part #1674
- 6" Aluminum Insert Panel Part #1676
- 4" Aluminum Insert Panel Part #1678
- Aluminum Insert Adaptor Part #1679
- Plastic Insert Adaptor Part #1689