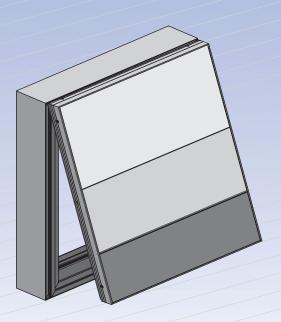

## Features & Benefits

Architectural Hinge Body signs have hingeable retainers that allows access to service the sign. The Series 7 Insert Panel System allows for a concealed divider system; giving you a clean interchangeable system. The retainers have provisions for Corner Keys. It is available in Mill finish. Portions of the Insert System are anodized for sliding purposes only.