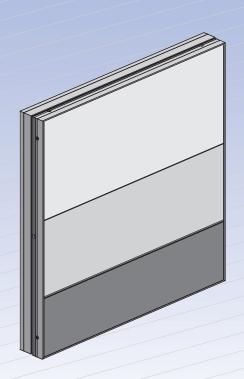

## **Features & Benefits**

Architectural Retro Body signs have hingeable retainers that allows access to service the sign. The Insert Panel System allows for a concealed divider system; giving you a clean interchangeable system. The retainers have provisions for Corner Keys. It is available in Mill finish. Portions of the Insert System are anodized for sliding purposes only.

## **Optional Items**

- 8" Aluminum Insert Panel Part #1674
- 6" Aluminum Insert Panel Part #1676
- 4" Aluminum Insert Panel Part #1678
- Aluminum Insert Adaptor Part #1679
- Plastic Insert Adaptor Part #1689