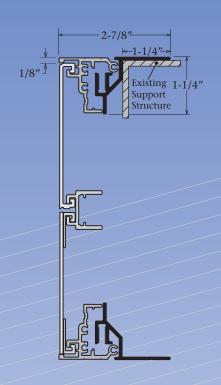

## **Features & Benefits**

Architectural Retro Body signs have hingeable retainers that allows access to service the sign. The Insert Panel System allows for a concealed divider system; giving you a clean interchangeable system. The retainers have provisions for Corner Keys. It is available in Mill finish. Portions of the Insert System are anodized for sliding purposes only.

## **Answers to FAQ's**

- Recommended panel thickness for the Aluminum Insert Adaptor is .090.
- Recommended panel thickness for the Plastic Insert Adaptor is .090.
- Add 5/16" the bodies height to allow or the panels to fit.