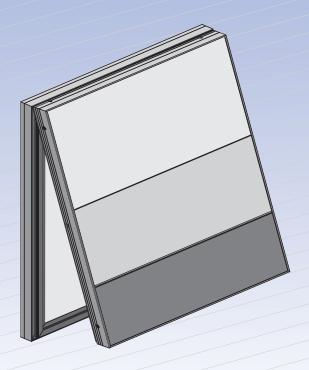

## **Features & Benefits**

Architectural Retro Body signs have hingeable retainers that allows access to service the sign. The Insert Panel System allows for a concealed divider system; giving you a clean interchangeable system. The retainers have provisions for Corner Keys. It is available in Mill finish. Portions of the Insert System are anodized for sliding purposes only.