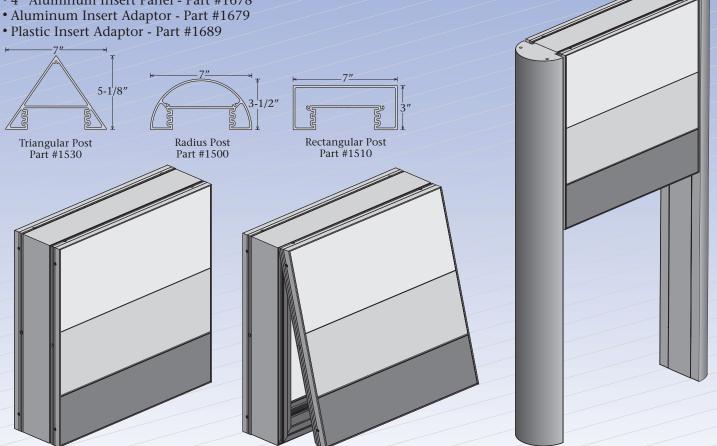

## **Optional Items**

- 3 Post Options. See Below
- 8" Aluminum Insert Panel Part #1674
- 6" Aluminum Insert Panel Part #1676
- 4" Aluminum Insert Panel Part #1678