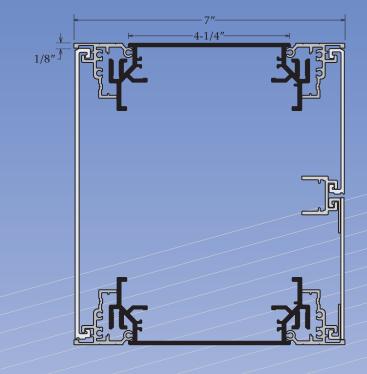

## Features & Benefits

Architectural Hinge Body signs have hingeable retainers that allows access to service the sign. The Series 7 Insert Panel System allows for a concealed divider system; giving you a clean interchangeable system. The retainers have provisions for Corner Keys. It is available in Mill finish. Portions of the Insert System are anodized for sliding purposes only.