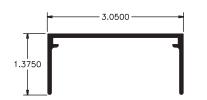

## Series 3 Frameless Body

June 2010

Part Series 3 Frameless Body Part Number 1275

Length

Finish Mill

24'-2"

**Routed Edges** 