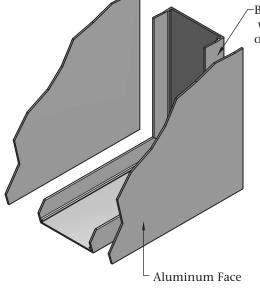

## **Features & Benefits**

- Allows for a true frameless face appearance
- Large bonding area for aluminum faces
- Corner angle slot provides ease of assembly and added structure
- Great "C" channel for kerf cutting custom shapes
- Series 2/3 Reveal can be attached to allow for 10 different post options

**Square Edges** 

Bond faces to body with adhesive or speciality tape