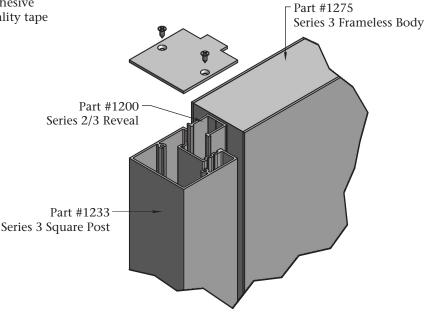

## Series 3 Frameless Body

June 2010

Part Series 3 Frameless Body Part Number 1275

Length

Finish Mill

24'-2"

**Routed Edges** 

## **Features & Benefits**

- Allows for a true frameless face appearance
- Large bonding area for aluminum faces
- Corner angle slot provides ease of assembly and added structure
- Great "C" channel for kerf cutting custom shapes
- Series 2/3 Reveal can be attached to allow for 10 different post options

**Square Edges** 

Bond faces to body with adhesive or speciality tape