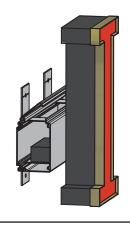

# 2 Piece Channel Letter Raceways

#### 5" Channel Letter Raceway

1971 Front / 1972 Back / 1976 Cover

### **Features & Benefits**

- 2 Piece design allows for letter attachment and wiring before final assembly.
- Front / Back / Cover can be nested and cut to size with one single cut.
- Multi-functional assembly brace / power supply bracket also functions as a joiner plate.
- Slide in mounting clips are available in two sizes.
- Drops can be easily joined/spliced together.
- Interlocking connection channel sits flat Quickly and easily rolls together for a structural assembly.
- Mounting Clips are pre-punched 7/16" to accommodate a 3/8" fastener.
- Hingeable Cover for easy access.
- Cover is sloped and extended for optimum water exclusion.