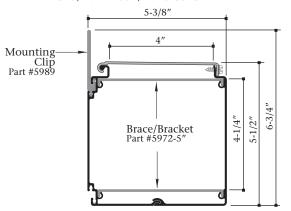

#### 5" Channel Letter Raceway

1971 Front / 1972 Back / 1976 Cover

Not Included: Hardware, Brace/Brackets (5972-5"), Mounting Clips (5988 and 5989) or End Caps (5987-5")

2 Piece 5" Narrow Channel Letter Raceway

B1972N

24'-2"

- One (1) 5" Channel Letter Raceway Front
- One (1) 5" Narrow Channel Letter Raceway Back
- One (1) 5" Narrow Channel Letter Raceway Cover