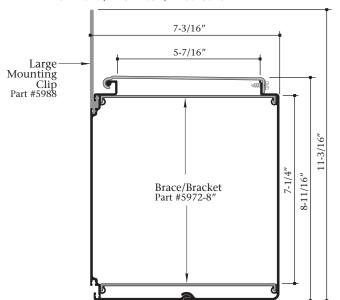

#### 8" Channel Letter Raceway

1981 Front / 1982 Back / 1986 Cover

Not Included: Hardware, Brace/Brackets (5972-8"), Mounting Clips (5988 and 5989) or End Caps (5987-8")

2 Piece 8" Narrow Channel Letter Raceway

B1982N

24'-2"

- One (1) 8" Channel Letter Raceway Front
- One (1) 8" Narrow Channel Letter Raceway Back
- One (1) 8" Narrow Channel Letter Raceway Cover