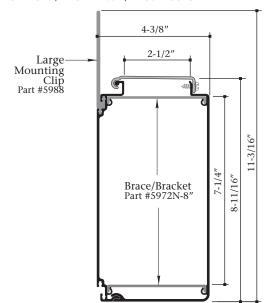

### 8" Narrow Channel Letter Raceway

1981 Front / 1982N Back / 1986N Cover

Not Included: Hardware, Brace/Brackets (5972N-8"), Mounting Clips (5988 and 5989) or End Caps (5987N-8")

2 Piece 5" Channel Letter Raceway

B1972

24'-2"

- One (1) 5" Channel Letter Raceway Front
- One (1) 5" Channel Letter Raceway Back
- One (1) 5" Channel Letter Raceway Cover