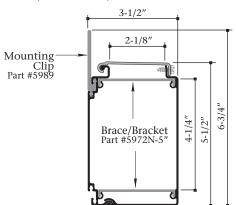

#### 5" Narrow Channel Letter Raceway

1971 Front / 1972N Back / 1976N Cover

Not Included: Hardware, Brace/Brackets (5972N-5"), Mounting Clips (5988 and 5989) or End Caps (5987N-5")