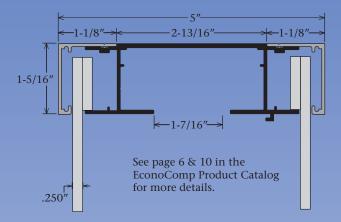

Medium Double Face Filler - Part #2036 Econo Molding - Part #2056 Kit Designation - K2036/56 FAQ 2036/56

## Answers to FAQ's

- The cabinet accepts up to 1/4" thick face material.
- Face trim size Deduct 3/8" from the cabinet height & width.