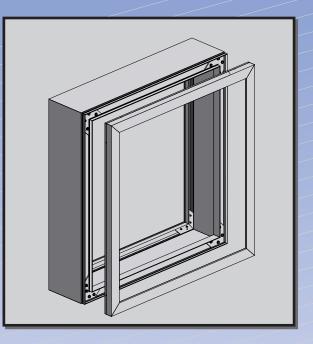

## Features & Benefits

The EconoComp Line is engineered for fast, easy assembly. The filler is extruded with large inner body flanges to provide for the attachment of internal structure and simple attachment of raceway covers. Hanging bar tabs are designed into the filler to hang the face from, giving the face a flat appearance and assisting in the prevention of the face blowing out. These are available in two finishes. (Mill Finish & Dark Quaker Bronze.)