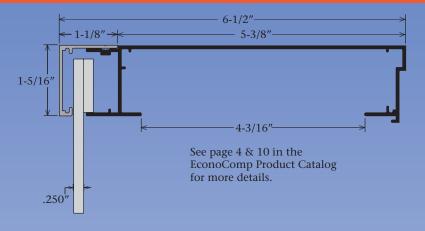

Single Face Filler - Part #2034 Econo Molding - Part #2056 Kit Designation - K2034/56

## Features & Benefits

The EconoComp Line is engineered for fast, easy assembly. The filler is extruded with large inner body flanges to provide for the attachment of internal structure and simple attachment of raceway covers. Hanging bar tabs are designed into the filler to hang the face from, giving the face a flat appearance and assisting in the prevention of the face blowing out. These are available in two finishes. (Mill Finish & Dark Quaker Bronze.)

## Answers to FAQ's

- The cabinet accepts up to 1/4" thick face material.
- Face trim size Deduct 3/8" from the cabinet height & width.
- Add 1" in the direction of the lamp to allow for standard T12 bulbs to fit. (96" to 97")
- Recommended lamp spacing for flat faces is 7" on center.