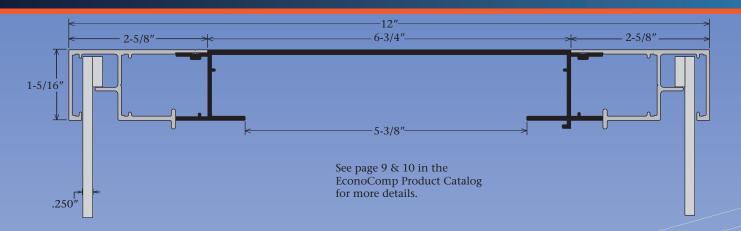

## Features & Benefits

The EconoComp Line is engineered for fast, easy assembly. The filler is extruded with large inner body flanges to provide for the attachment of internal structure and simple attachment of raceway covers. Hanging bar tabs are designed into the molding to hang the face from, giving the face a flat appearance and assisting in the prevention of the face blowing out. These are available in two finishes. (Mill Finish & Dark Quaker Bronze.)

## Answers to FAQ's

- The cabinet accepts up to 1/4" thick face material.
- Face trim size Deduct 3/8" from the cabinet height & width.
- Add 1" in the direction of the lamp to allow for standard T12 bulbs to fit. (96" to 97")
- Recommended lamp spacing for flat faces is 10" on center.