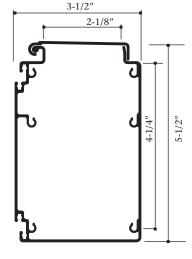

## 1 Piece 5" Narrow Channel Letter Raceway

**July 2012** 

| ر<br>م<br>م<br>م | Part<br>Number | Part                                                                                                                | Length         | Finish                     |
|------------------|----------------|---------------------------------------------------------------------------------------------------------------------|----------------|----------------------------|
|                  | 1970N<br>1975N | <ul><li>1 Piece 5" Narrow Channel Letter Raceway</li><li>5" Narrow Channel Letter Raceway Lifting Bracket</li></ul> | 24'2"<br>12'0" | Mill Finish<br>Mill Finish |
|                  |                |                                                                                                                     |                |                            |