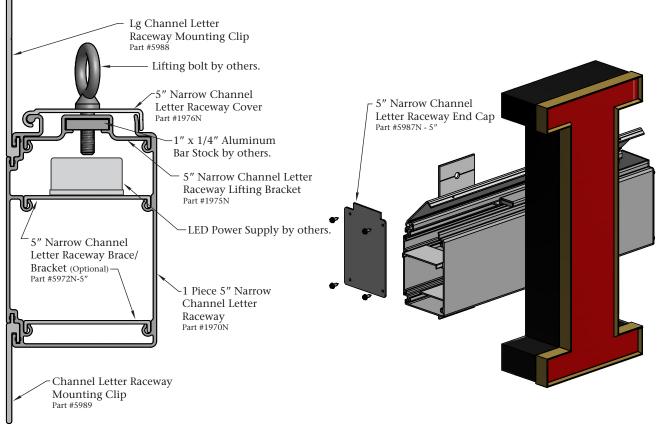

## 1 Piece 5" Narrow Channel Letter Raceway

**July 2012** 

| ر<br>م<br>م<br>م | Part<br>Number | Part                                                                                                                | Length         | Finish                     |
|------------------|----------------|---------------------------------------------------------------------------------------------------------------------|----------------|----------------------------|
|                  | 1970N<br>1975N | <ul><li>1 Piece 5" Narrow Channel Letter Raceway</li><li>5" Narrow Channel Letter Raceway Lifting Bracket</li></ul> | 24'2"<br>12'0" | Mill Finish<br>Mill Finish |
|                  |                |                                                                                                                     |                |                            |

## Features & Benefits

- New 1 Piece profile design.
- Intermediate screw boss added to accommodate ease of service access for LED power supplies.
- New Lifting Bracket.
- Braces/Brackets slide easily into place without having to clamp the braces into position.
- Braces/Brackets can also be used to mount the power supply. (Allows for the required UL clearance off the bottom).
- Slide in mounting clips.(Top and bottom).
- Drops can be easily joined/spliced together.
- Raceway and Cover can be cut at the same time.